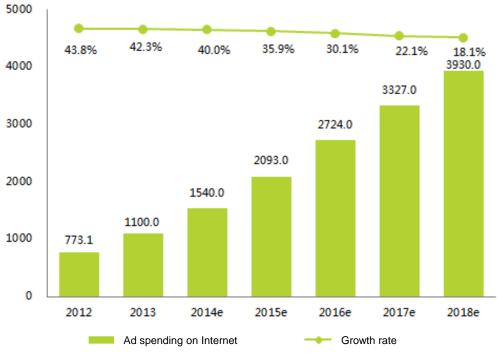

### China internet ad market 2012-2018

Source: iResearch, Jan 2015

More budget from advertisers flows into Internet and brings new record to the market in China