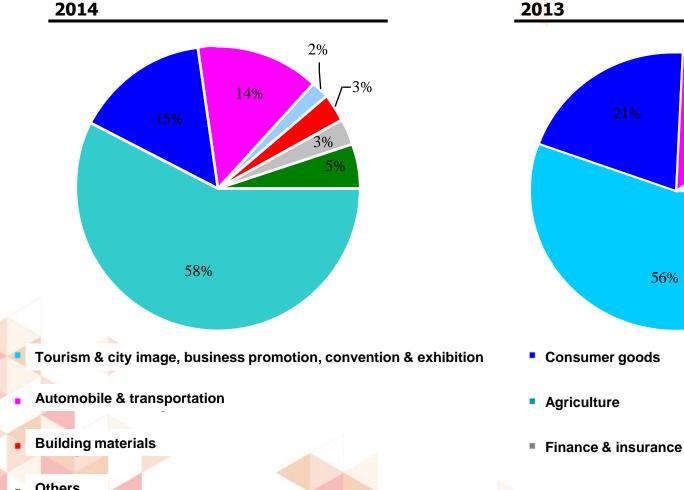

### 8 **TV** advertising and branding services - MRM Clientele

CCTV – 1, 4, 7 & News

SinoMedia Holding Limited

2%

4%

2%

-2%

13%

56%

Others